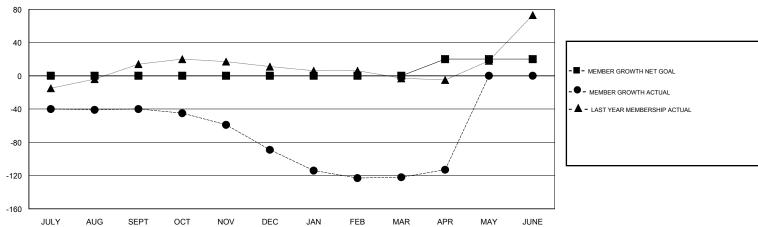

## GOALS AND ACTUAL MEMBERS CUMULATIVE

| DROPPED CLUBS: 6  DROPPED MEMBERS |     | 41 CLUBS OF 51 ADDED 1 OR MORE<br>NEW MEMBERS | GENDER DISTRIBUTION  MALE 675 (60.16%)  FEMALE 447 (39.84%)  Women Percentage Fiscal Year Goal: 38% |     |
|-----------------------------------|-----|-----------------------------------------------|-----------------------------------------------------------------------------------------------------|-----|
| DECEASED                          | 15  | CLICK HERE FOR CUMULATIVE                     | TOTAL FAMILY UNIT MEMBERS                                                                           | 221 |
| CLUB CANCELLED                    | 54  | MEMBERSHIP DATA                               |                                                                                                     | 444 |
| OTHER                             | 200 |                                               | FAMILY MEMBERS PAYING HALF DUES                                                                     | 114 |
| TOTAL                             | 269 |                                               |                                                                                                     |     |